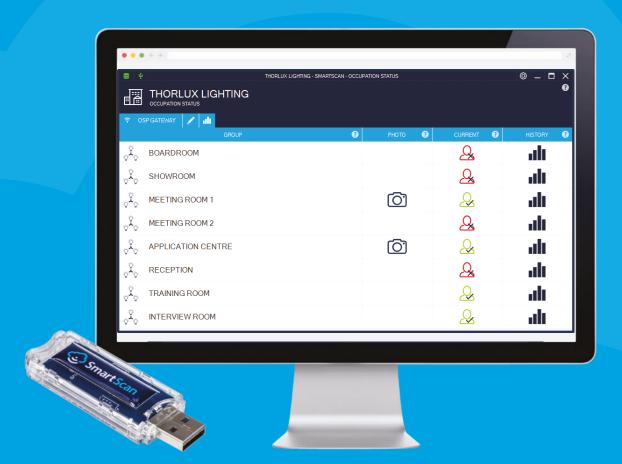

# **Occupancy Profiling**

In certain applications live occupancy profiling may be required. For example, a receptionist or PA may need to know whether the board, conference or meeting rooms are occupied or vacant.

SmartScan Live Profiling allows a number of groups of luminaires to be monitored in real time, with live occupancy status displayed on a laptop or PC screen.

By using the SmartScan Occupancy Profiling software in conjunction with a SmartScan Dongle, it is possible to monitor a room's status in real time. The dongle monitors occupancy signals on the SmartScan mesh network and updates the status display instantly.

#### **KEY FEATURES**

- Up to 15 groups per network can be monitored
- More than one live profile setup may be installed on the same network to allow monitoring by multiple users

**Note:** When Occupancy Profiling is enabled (live or historic) a maximum of 250 luminaires can be connected to the Gateway.