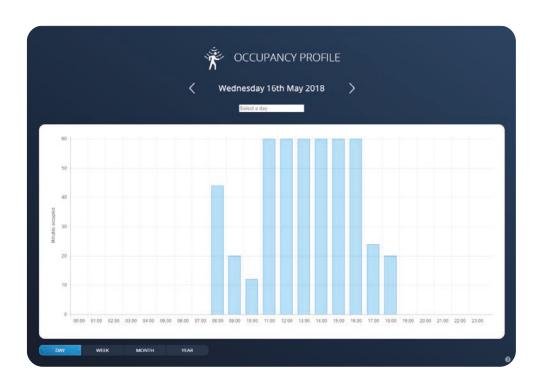

# **Occupancy Profiling**

Each day occupancy data is gathered by the SmartScan Gateway, from every SmartScan Sensor, and included in the Gateway's status upload to the SmartScan website.

Authorised website users can view the occupancy profiles on an annual, monthly, weekly or daily basis. This data is available for groups or individual luminaires.

#### **KEY FEATURES**

- No additional equipment/software is required
- Occupancy profiles are stored off-site and can be viewed at any time by an authorised user
- Reports are available for all groups and individual luminaires